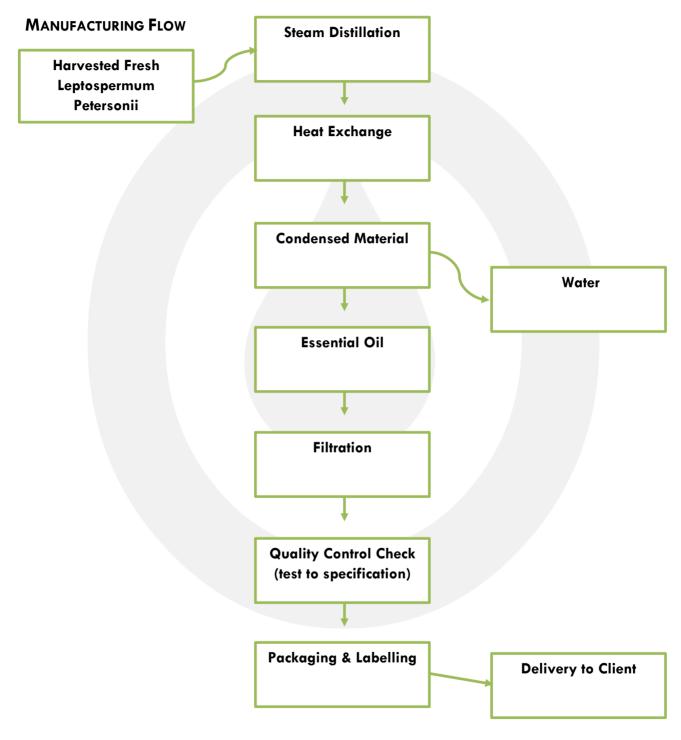

## **MANUFACTURING FLOW & INCI STATEMENT**

PRODUCT NAME: TEA TREE LEMON SCENTED, ESSENTIAL OIL

PRODUCT CODE: K0461

## **INCI STATEMENT**

O&3 can hereby confirm the following composition breakdown & manufacturing process flow.

| INCI Name                   | % Inclusion | CAS Number |
|-----------------------------|-------------|------------|
| Leptospermum Petersonii Oil | 100         | 85085-43-4 |