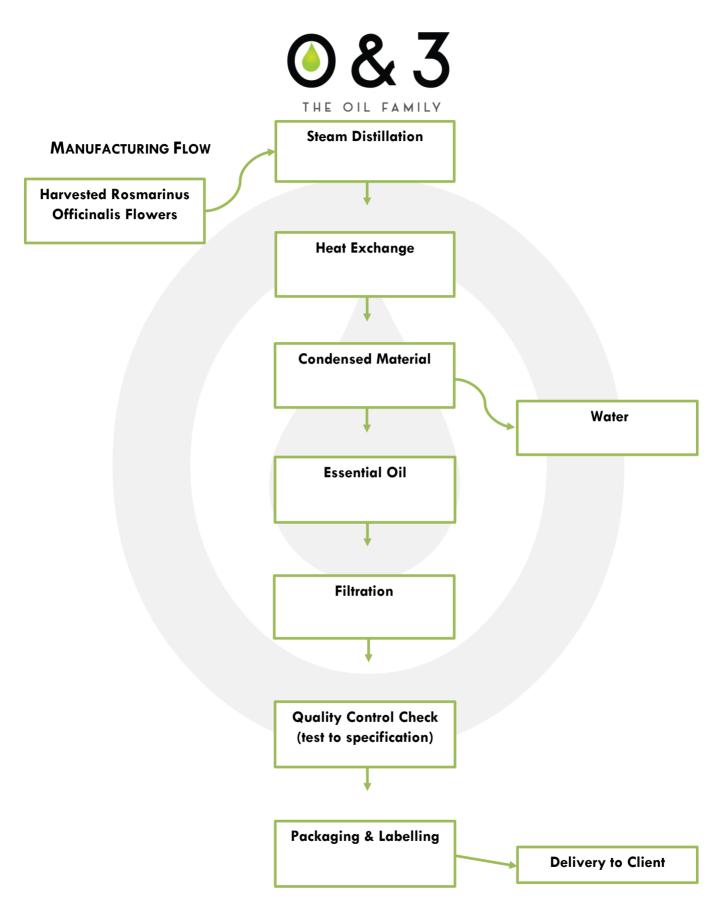

## **MANUFACTURING FLOW & INCI STATEMENT**

PRODUCT NAME: ROSEMARY (VERBENONE), ESSENTIAL OIL

PRODUCT CODE: K0399

## **INCI STATEMENT**

O&3 can hereby confirm the following composition breakdown & manufacturing process flow.

| INCI Name                         | % Inclusion | CAS Number             |
|-----------------------------------|-------------|------------------------|
| Rosmarinus Officinalis Flower Oil | 100         | 84604-14-8 / 8000-25-7 |