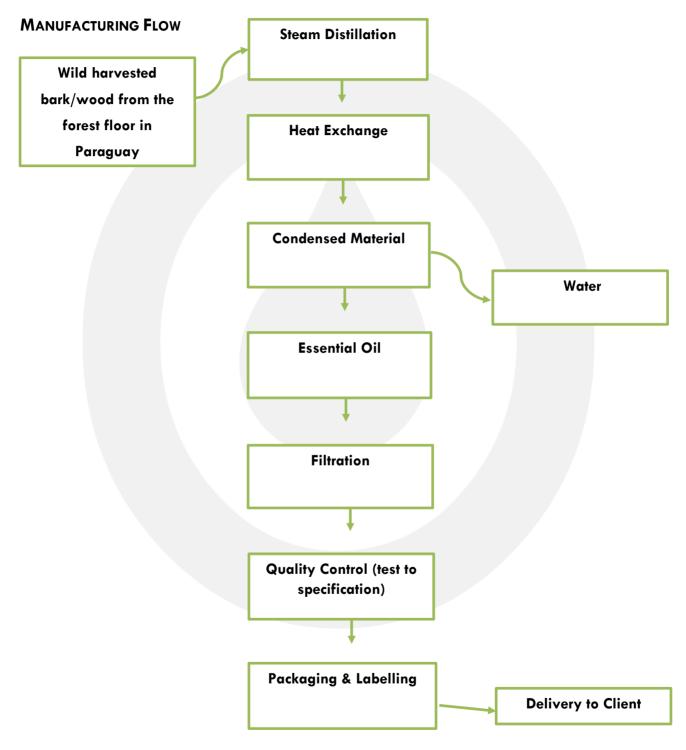

## **MANUFACTURING FLOW & INCI STATEMENT**

PRODUCT NAME: PALO SANTO, ESSENTIAL OIL

PRODUCT CODE: K0834