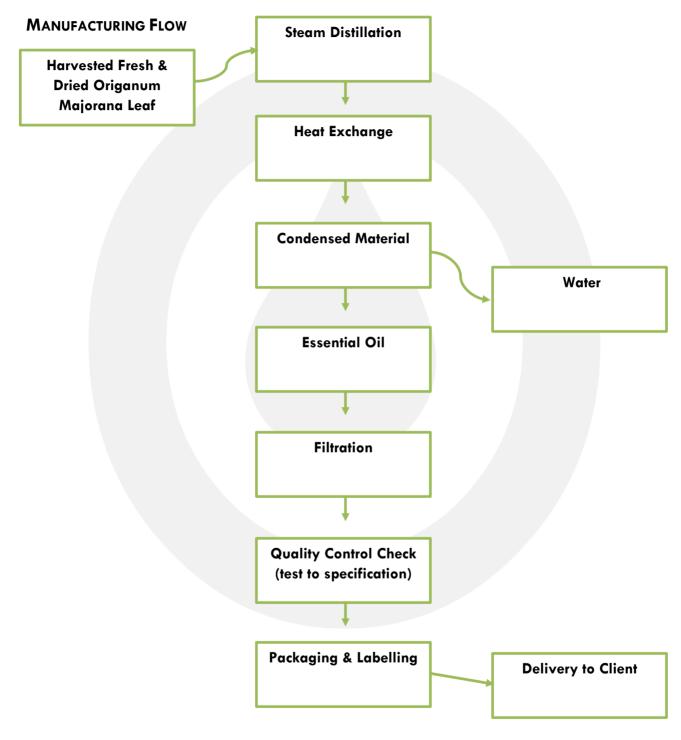

## **MANUFACTURING FLOW & INCI STATEMENT**

PRODUCT NAME: MARJORAM SWEET, ESSENTIAL OIL

PRODUCT CODE: K0286

## **INCI STATEMENT**

O&3 can hereby confirm the following composition breakdown & manufacturing process flow.

| INCI Name                  | % Inclusion | CAS Number |
|----------------------------|-------------|------------|
| Origanum Majorana Leaf Oil | 100         | 84082-58-6 |