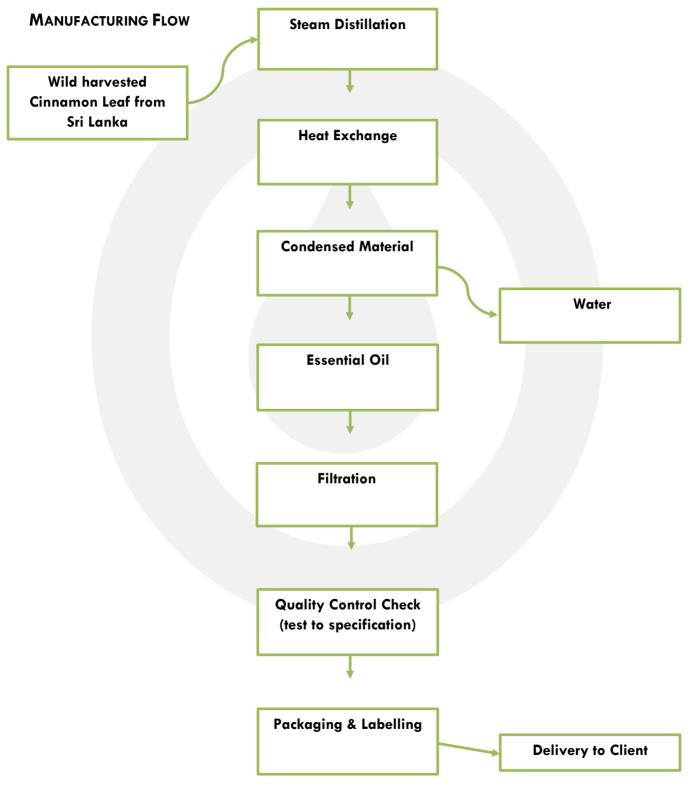

## **MANUFACTURING FLOW & INCI STATEMENT**

PRODUCT NAME: CINNAMON LEAF, ESSENTIAL OIL

PRODUCT CODE: K0131

## **INCI STATEMENT**

O&3 can hereby confirm the following composition breakdown & manufacturing process flow.

| INCI Name                      | % Inclusion | CAS Number |
|--------------------------------|-------------|------------|
| Cinnamomum Zeylanicum Leaf Oil | 100         | 84649-98-9 |